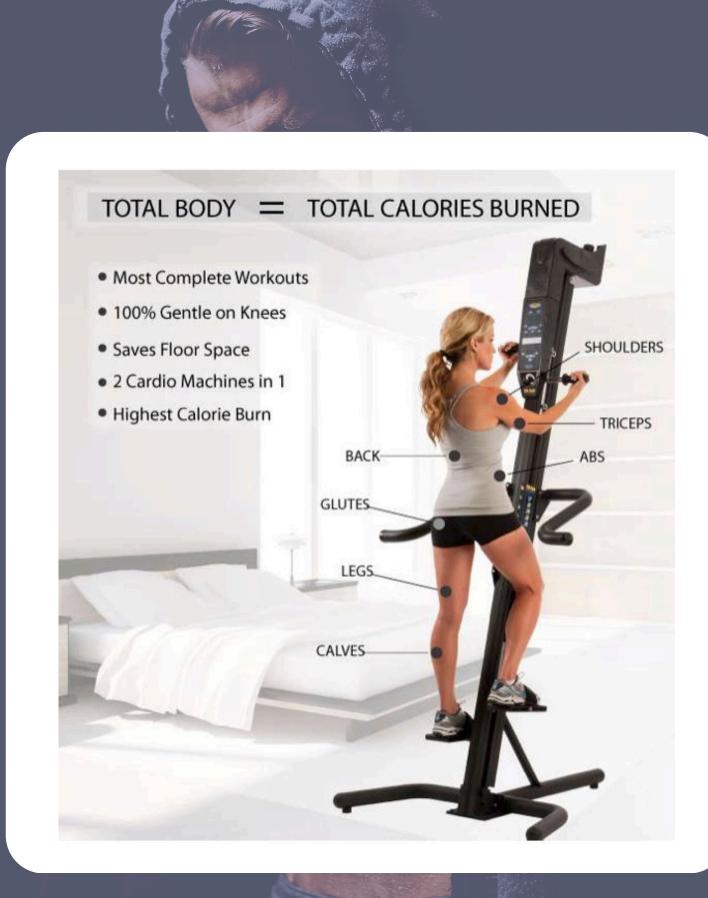

Space efficient, compact design provides total body training

requiring the least amount of floor space.

ace, any Load.

A VersaClimber workout saves you valuable time while delivering the most effective fat and calorie burning workout available. Studies have proven a VersaClimber workout burns more fat and calories in 20 min than Treadmills, Ellipticals, Steppers, and Bikes. VersaClimber is hand built for toughness and quality a proud tradition that has lasted since 1981. When it comes to getting in shape, dropping unwanted pounds and building a stronger healthier heart, VersaClimber offers the most effective, complete, total body work out available of any vertical climber cardio equipment.