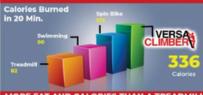

# More Effective than Treadmills, Ellipticals and Spin Bikes

Versa Climber burns more fat & calories in 20 minutes than Treadmills, Spin Bike & Elliptical.

Step, walk, jog, run, climb or sprint vertically against gravity in a smooth rhythmic, non-impact, natural motion.

### **VERSACLIMBER BURNS 206%**

MORE FAT AND CALORIES THAN A TREADMILL \*Source: University of Michigan, Delphia University Study

| VERSA<br>CLIMBER<br>N U M B E B<br>BRANDO<br>TOTAL BODY<br>WORKOUT MACHINE |          | Treadmill | Spin Bike  | Elliptical   |
|----------------------------------------------------------------------------|----------|-----------|------------|--------------|
|                                                                            |          |           |            |              |
| Calories Burned in 20 Mins<br>Highest Calories Burnt Rate                  | 336      | 82        | 173        | 175          |
| in short time                                                              | YES      | No        | No         | No           |
| Dimensions                                                                 | 1x1METER | 2x1Meter  | 2x0.5Meter | 1.4x0.5Meter |
| App Support - Android, iOS<br>With Training Program                        | YES      | No        | No         | No           |
| 3 - Years Standard Warranty                                                | YES      | No        | No         | No           |
| Total Body Workout                                                         | YES      | No        | No         | YES          |
| Adjustable & Fixed Resistance<br>Control                                   | YES      | YES       | YES        | YES          |
| Adjustable Hand Positions                                                  | YES      | No        | No         | No           |
| Adjustable Feet Positions                                                  | YES      | No        | No         | No           |
| No Electricity Required                                                    | YES (HP) | No        | No         | No           |
| Commercial & Home<br>Usage Applicable                                      | YES      | YES       | YES        | YES          |
| Zero Impact<br>Feet Never Leaves Foot Pedal                                | YES      | No        | No         | YES          |
| "Non" Weight Bearing<br>Exercise Workout Option                            | YES      | No        | No         | No           |
| Safely Rehab with Foot, Knee<br>Shoulder or Elbow Injuries                 | YES      | No        | No         | YES          |
| No Fear of Slipping or<br>Falling Off                                      | YES      | No        | No         | YES          |
| Zero Maintenance                                                           | YES      | No        | No         | No           |
| Heart Rate Monitoring                                                      | YES      | YES       | YES        | YES          |
| Lifetime Services & Support<br>Available Across All India                  | YES      | YES       | YES        | YES          |

CALORIES BURNED

20 MINUTES

PERSON WEIGHING 82KG \* SOURCE: BADANIE UNIVERSITY OF MICHIGAN ADELPHI UNIVERSITY