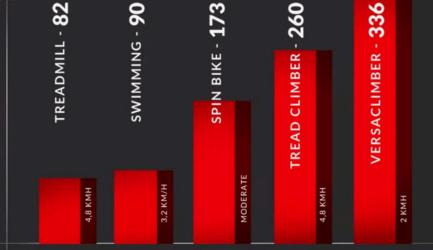

### **VERSACLIMBER BURNS 206%**

MORE FAT AND CALORIES THAN A TREADMILL \*Source: University of Michigan, Delphia University Study

| VERSA<br>CLIMBER<br>N U M B E B<br>BRANDO<br>TOTAL BODY<br>WORKOUT MACHINE |          | Treadmill | Spin Bike  | Elliptical   |
|----------------------------------------------------------------------------|----------|-----------|------------|--------------|
|                                                                            |          |           |            |              |
| Calories Burned in 20 Mins<br>Highest Calories Burnt Rate                  | 336      | 82        | 173        | 175          |
| in short time                                                              | YES      | No        | No         | No           |
| Dimensions                                                                 | 1x1METER | 2x1Meter  | 2x0.5Meter | 1.4x0.5Meter |
| App Support - Android, iOS<br>With Training Program                        | YES      | No        | No         | No           |
| 3 - Years Standard Warranty                                                | YES      | No        | No         | No           |
| Total Body Workout                                                         | YES      | No        | No         | YES          |
| Adjustable & Fixed Resistance<br>Control                                   | YES      | YES       | YES        | YES          |
| Adjustable Hand Positions                                                  | YES      | No        | No         | No           |
| Adjustable Feet Positions                                                  | YES      | No        | No         | No           |
| No Electricity Required                                                    | YES (HP) | No        | No         | No           |
| Commercial & Home<br>Usage Applicable                                      | YES      | YES       | YES        | YES          |
| Zero Impact<br>Feet Never Leaves Foot Pedal                                | YES      | No        | No         | YES          |
| "Non" Weight Bearing<br>Exercise Workout Option                            | YES      | No        | No         | No           |
| Safely Rehab with Foot, Knee<br>Shoulder or Elbow Injuries                 | YES      | No        | No         | YES          |
| No Fear of Slipping or<br>Falling Off                                      | YES      | No        | No         | YES          |
| Zero Maintenance                                                           | YES      | No        | No         | No           |
| Heart Rate Monitoring                                                      | YES      | YES       | YES        | YES          |
| Lifetime Services & Support<br>Available Across All India                  | YES      | YES       | YES        | YES          |

CALORIES BURNED

20 MINUTES

PERSON WEIGHING 82KG \* SOURCE: BADANIE UNIVERSITY OF MICHIGAN ADELPHI UNIVERSITY

ace, any Load.

A VersaClimber workout saves you valuable time while delivering the most effective fat and calorie burning workout available. Studies have proven a VersaClimber workout burns more fat and calories in 20 min than Treadmills, Ellipticals, Steppers, and Bikes. VersaClimber is hand built for toughness and quality a proud tradition that has lasted since 1981. When it comes to getting in shape, dropping unwanted pounds and building a stronger healthier heart, VersaClimber offers the most effective, complete, total body work out available of any vertical climber cardio equipment.