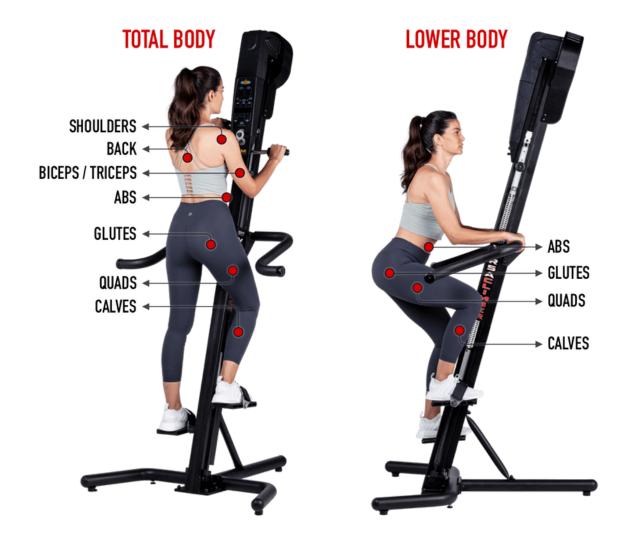

Space efficient, compact design provides total body training

requiring the least amount of floor space.

ace, any Load.

A VersaClimber workout saves you valuable time while delivering the most effective fat and calorie burning workout available. Studies have proven a VersaClimber workout burns more fat and calories in 20 min than Treadmills, Ellipticals, Steppers, and Bikes. VersaClimber is hand built for toughness and quality a proud tradition that has lasted since 1981. When it comes to getting in shape, dropping unwanted pounds and building a stronger healthier heart, VersaClimber offers the most effective, complete, total body work out available of any vertical climber cardio equipment.