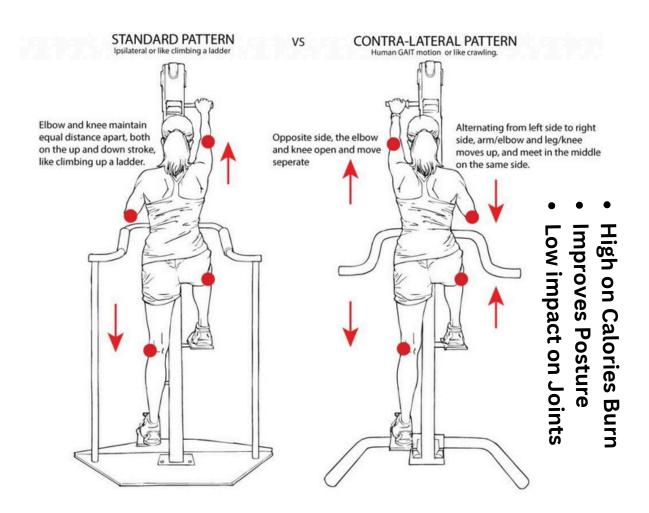

### **TWO CARDIO MACHINES IN ONE**

**Contra-lateral motion:** 

- Stabilizes your walking gait coordination & para-spinal muscles builds core strength
- Energizes your body and calms your mind releases tension and stress
- Improves your eye-teaming skills essential for focus, reading, and writing
- Enhances whole-brain thinking your left and right hemispheres work together
- Develops proprioception your spatial and kinesthetic awareness