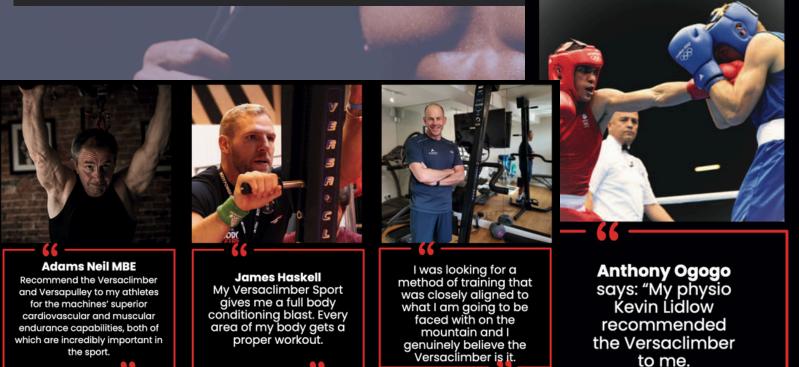

No         | No           |
| Safely Rehab with Foot, Knee<br>Shoulder or Elbow Injuries                 | YES      | No        | No         | YES          |
| No Fear of Slipping or<br>Falling Off                                      | YES      | No        | No         | YES          |
| Zero Maintenance                                                           | YES      | No        | No         | No           |
| Heart Rate Monitoring                                                      | YES      | YES       | YES        | YES          |
| Lifetime Services & Support<br>Available Across All India                  | YES      | YES       | YES        | YES          |









CALORIES BURNED

20 MINUTES

PERSON WEIGHING 82KG \* SOURCE: BADANIE UNIVERSITY OF MICHIGAN ADELPHI UNIVERSITY



### **TWO CARDIO MACHINES IN ONE**







**Contra-lateral motion:** 

- Stabilizes your walking gait coordination & para-spinal muscles builds core strength
- Energizes your body and calms your mind releases tension and stress
- Improves your eye-teaming skills essential for focus, reading, and writing
- Enhances whole-brain thinking your left and right hemispheres work together
- Develops proprioception your spatial and kinesthetic awareness

### **VERSACLIMBER - HP**

- Fixed Resistance
- Height 7'06/ Weight 110kg
- 1–20-inch hand & leg range of motion
- Heart Rate Monitoring
- 9 Volt Battery
- Adjustable hand and foot grips & pedals with 3 different settings
- Adjustable module for all user heights
- Module: Time, Cal, Stroke Inches, Vertical feet, share workout on social media, Moni